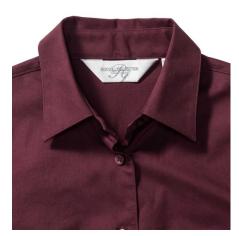

## **RUSSELL WOMEN'S SHORT-SLEEVED SHIRT FITTED**

## **Specification**

RUSSELL women's short-sleeved shirt FITTED. Stylish and contemporary design makes it stylish. Classic button-down collar, two buttons on cuff.97% cotton / 3% elastic waistband, 140 g / m2.Wash at 40 degrees.EASY CARE - fast sushi, easy to iron Port XS