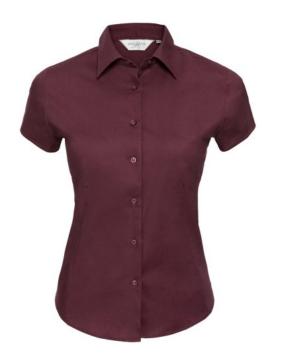

## **RUSSELL WOMEN'S SHORT-SLEEVED SHIRT FITTED**

## **Specification**

RUSSELL women's short-sleeved shirt FITTED. Stylish and contemporary design makes it stylish. Classic button-down collar, two buttons on cuff.97% cotton / 3% elastic waistband, 140 g / m2.Wash at 40 degrees.EASY CARE - fast sushi, easy to iron Port XS